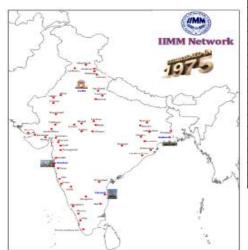

The above courses are controlled at the National level by a Board of Studies consisting of leading personalities from academic and professional field. The faculties are drawn from experts in Industry, Educational/Professional Institutions in the country. **OTHERS:** Today IIMM has 51 branches and 19 chapters all over India. It has around 9000 Individual and Institutional members, drawn from public, private & government sectors. The Branches conducts various programmes for the benefit of the members.

| IIMM NETWORK 51 BRANCHES |             |            |               |          |  |  |
|--------------------------|-------------|------------|---------------|----------|--|--|
| NORTH                    | EAST        | WEST       | SOUTH         | CENTRAL  |  |  |
| Alwar                    | Bokaro      | Ahmedabad  | Bangalore     | Bhopal   |  |  |
| Chandigarh               | Burnpur     | Aurangabad | Chennai       | Bhilai   |  |  |
| Dehradun                 | Durgapur    | Bharuch    | Cochin        | Bilaspur |  |  |
| Delhi                    | Jamshedpur  | Mumbai     | Hyderabad     | Nagpur   |  |  |
| Kanpur                   | Kolkata     | Mundra     | Hosur         | Indore   |  |  |
| Lucknow                  | Nalco Nagar | Goa        | Hubli         |          |  |  |
| Rae Bareli               | Ranchi      | Gandhidham | KGF           |          |  |  |
| Udaipur                  | Rourkela    | Jamnagar   | Mysore        |          |  |  |
| Jaipur                   | Dhanbad     | Nashik     | Mangalore     |          |  |  |
| Ludhiana                 |             | Pune       | Trivandrum    |          |  |  |
| Greater Noida            |             | Surat      | Visakhapatnam |          |  |  |
| Haridwar                 |             | Vadodara   |               |          |  |  |
|                          | 24<br>No    | Vapi       |               |          |  |  |
|                          |             | V U Nagar  |               |          |  |  |